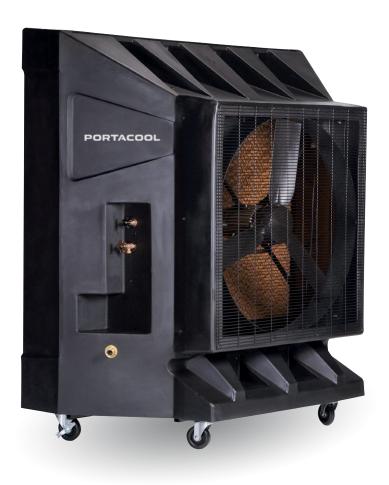

# **36" SINGLE SPEED**

PAC2K361S

### **DESCRIPTION**

Need some cool air to keep your workers comfortable and productive? This cooler can cool all your hard-tocool areas and your workers. When comfort is a concern, think of Portacool evaporative coolers.

### **FEATURES**

- Connection for standard water hose
- Water control valve
- Cord wrap for tidy storage

# **SPECIFICATIONS**

| Air delivery             | 9,600 CFM / 16,300 m <sup>3</sup> /hr |
|--------------------------|---------------------------------------|
| Speeds                   | Single                                |
| Cooling capacity         | 2,500 s.f. / 240 m <sup>2</sup>       |
| Water reservoir          | 32 G / 120 L                          |
| Unit dimensions (inches) | 67 H x 62 W x 32 D                    |
| Unit dimensions (cm)     | 170 H x 157 W x 81 D                  |
| Unit weight              | 195 lb / 88 kg                        |
| UPC                      | 614288362028                          |