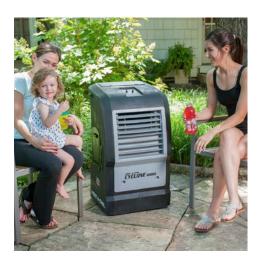

## **PORTACOOL PRODUCTS**

Energy efficient • Cools up to 2,000 sq. ft., depending on model
Lowers temperature as much as 30 degrees F

| Part Numbers | Descriptions       | Cooling<br>Capacity (s.f.) | CFM   | AMPS | WATTS | Weight<br>(lbs) | Dimensions<br>H X W X D |
|--------------|--------------------|----------------------------|-------|------|-------|-----------------|-------------------------|
| PACJS2400    | JetStream 2400     | 2,000                      | 7,500 | 9.2  | 1058  | 200             | 72 x 54.5 x 28          |
| PACJS1600    | JetStream 1600     | 1,000                      | 4,000 | 5.3  | 610   | 109             | 59 x 37 x 24.5          |
| PACCYC04     | Cyclone 3200 Black | 500                        | 2,000 | 2.5  | 287   | 61              | 31 x 24 x 25            |
| PACCYC03     | Cyclone 2200 Black | 700                        | 3,000 | 5.6  | 644   | 100             | 38 x 29 x 25            |
| PACCYC06     | Cyclone 1000       | 300                        | 1,000 | 1.6  | 180   | 50              | 35 x 19.5 x 20          |