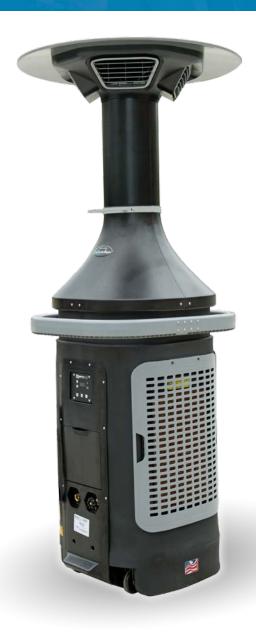

## PORTACOOL ISLANDER

PACLND02

### **DESCRIPTION**

Portacool Islander was specifically designed for patio cooling and effectively cools outdoor dining areas, valet stands and patio and pool areas as much as  $30^{\circ}$  F. Take your outdoor space back from the heat.

#### **ISLANDER FEATURES**

- Dual water fill options (manual fill or hose connection)
- Adjustable louvers
- Water control valve and water level gauge
- Digital controls
- No misting
- No chemicals / sustainable
- Around a dollar a day to operate

#### **SPECIFICATIONS**

| Air delivery         | 2,500 CFM          |
|----------------------|--------------------|
| Speeds               | Variable           |
| Cooling capacity     | 600 s.f.           |
| Water reservoir      | 20 G               |
| Unit dimensions (in) | Height: 89 H       |
|                      | Base: 24.5 x 24.5  |
|                      | Hood: 38" diameter |
| Unit weight          | 165 lb             |
| Stock Number         | PACLND02           |