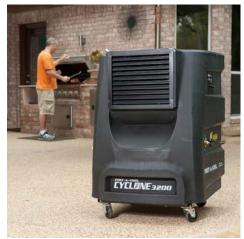

## **PORTACOOL PRODUCTS**

Energy efficient • Cools up to 2,000 sq. ft., depending on model
Lowers temperature as much as 30 degrees F

| Part Numbers | Descriptions       | Cooling<br>Capacity (s.f.) | CFM   | AMPS | WATTS | Weight<br>(lbs) | Dimensions<br>H X W X D |
|--------------|--------------------|----------------------------|-------|------|-------|-----------------|-------------------------|
| PACJS2400    | JetStream 2400     | 2,000                      | 7,500 | 9.2  | 1058  | 200             | 72 x 54.5 x 28          |
| PACJS1600    | JetStream 1600     | 1,000                      | 4,000 | 5.3  | 610   | 109             | 59 x 37 x 24.5          |
| PACCYC04     | Cyclone 3200 Black | 500                        | 2,000 | 2.5  | 287   | 61              | 31 x 24 x 25            |
| PACCYC03     | Cyclone 2200 Black | 700                        | 3,000 | 5.6  | 644   | 100             | 38 x 29 x 25            |
| PACCYC06     | Cyclone 1000       | 300                        | 1,000 | 1.6  | 180   | 50              | 35 x 19.5 x 20          |