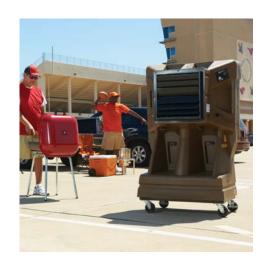

### **DESCRIPTION**

Portacool Islander was specifically designed for patio cooling and effectively cools outdoor dining areas, valet stands and patio and pool areas as much as  $30^{\circ}$  F. Take your outdoor space back from the heat.

#### **ISLANDER FEATURES**

- Dual water fill options (manual fill or hose connection)
- Adjustable louvers
- Water control valve and water level gauge
- Digital controls
- No misting
- No chemicals / sustainable
- Around a dollar a day to operate

#### **SPECIFICATIONS**

| Air delivery         | 2,500 CFM          |
|----------------------|--------------------|
| Speeds               | Variable           |
| Cooling capacity     | 600 s.f.           |
| Water reservoir      | 20 G               |
| Unit dimensions (in) | Height: 89 H       |
|                      | Base: 24.5 x 24.5  |
|                      | Hood: 38" diameter |
| Unit weight          | 165 lb             |
| Stock Number         | PACLND02           |