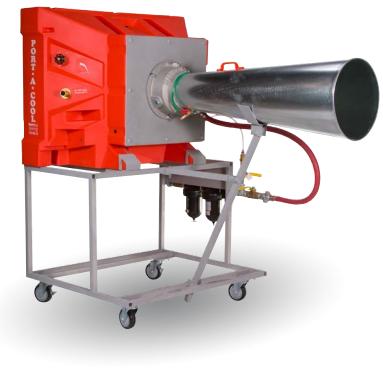

# 16" AIR DRIVEN PAC2K16AD

## DESCRIPTION

Air drive products are pneumatically powered and operate exclusively from compressed air. No electricity is required making these products ideal for facilities where electricity is not available.

# FEATURES

- Connection for standard water hose
- Water control valve
- Durable, heavy-duty casters

#### SPECIFICATIONS

| Air delivery                                     | 2,200 CFM / 3,727 m <sup>3</sup> /hr       |
|--------------------------------------------------|--------------------------------------------|
| Air requirements                                 | 73 SCFM @ 40 PSIG                          |
| Support frame                                    | Aluminum                                   |
| Water reservoir                                  | 3 G / 11 L                                 |
|                                                  |                                            |
| Unit dimensions (inches)                         | 58 H x 39 W x 65 D                         |
| Unit dimensions (inches)<br>Unit dimensions (cm) | 58 H x 39 W x 65 D<br>147 H x 99 W x 165 D |
|                                                  |                                            |