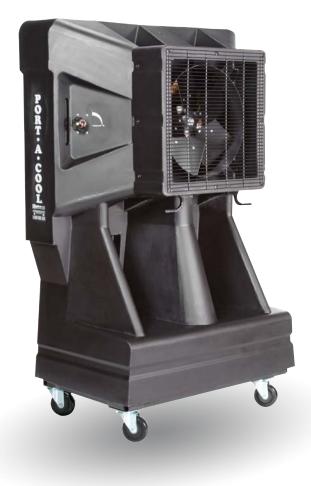

## 16 VERTICAL TANK PAC163SVT

## DESCRIPTION

Perfect for the patio, garage, or work area. This unique evaporative cooler comes with a tall housing to help elevate the cooler airflow off the ground. Take your outdoor spaces back from the heat!

## FEATURES

- Water level sight tube
- 42-gallon water reservoir with manual fill
- Cord wrap for tidy storage
- Easy-roll casters for quick spot cooling

## SPECIFICATIONS

| Air delivery             | 3,900 CFM / 6,660 m <sup>3</sup> /hr |
|--------------------------|--------------------------------------|
| Speeds                   | Three                                |
| Cooling capacity         | 900 s.f. / 80 m <sup>2</sup>         |
| Water reservoir          | 42 G / 160 L                         |
| Unit dimensions (inches) | 59 H x 37.5 W x 23 D                 |
| Unit dimensions (cm)     | 150 H x 95 W x 58 D                  |
| Unit weight              | 130 lb / 59 kg                       |
| UPC                      | 614288164011                         |