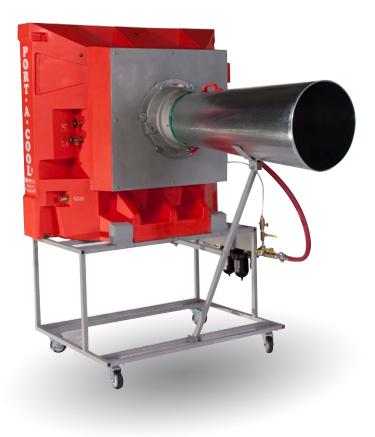

# 24" AIR DRIVEN

PAC2K24AD

## **DESCRIPTION**

Air drive products are pneumatically powered and operate exclusively from compressed air. No electricity is required making these products ideal for facilities where electricity is not available.

## **FEATURES**

- Connection for standard water hose
- Water control valve
- Durable, heavy-duty casters

### **SPECIFICATIONS**

| Air delivery             | 4,900 CFM / 8,325 m <sup>3</sup> /hr |
|--------------------------|--------------------------------------|
| Air requirements         | 164 SCFM @ 40 PSIG                   |
| Support frame            | Aluminum                             |
| Water reservoir          | 14 G / 53 L                          |
| Unit dimensions (inches) | 73 H x 49 W x 72 D                   |
| Unit dimensions (cm)     | 185 H x 124 W x 183 D                |
| Unit weight              | 128 lb / 58 kg                       |
| UPC                      | 614288240029                         |