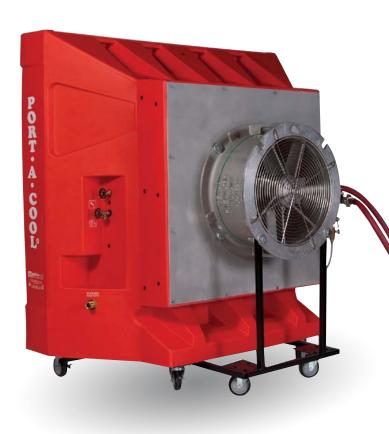

# **36" AIR DRIVEN**

PAC2K36AD

### **DESCRIPTION**

Air drive products are pneumatically powered and operate exclusively from compressed air. No electricity is required making these products ideal for facilities where electricity is not available.

#### **FEATURES**

- Standard connection for water hose
- Water control valve
- Durable, heavy-duty casters

#### **SPECIFICATIONS**

| Air delivery             | 9,100 CFM / 15,460 m <sup>3</sup> /hr |
|--------------------------|---------------------------------------|
| Air requirements         | 196 SCFM @ 80 PSIG                    |
| Support frame            | Welded Steel                          |
| Water reservoir          | 32 G / 120 L                          |
| Unit dimensions (inches) | 65 H x 63 W x 43 D                    |
| Unit dimensions (cm)     | 165 H x 160 W x 109 D                 |
| Unit weight              | 352 lb / 159 kg                       |
| UPC                      | 614288360031                          |