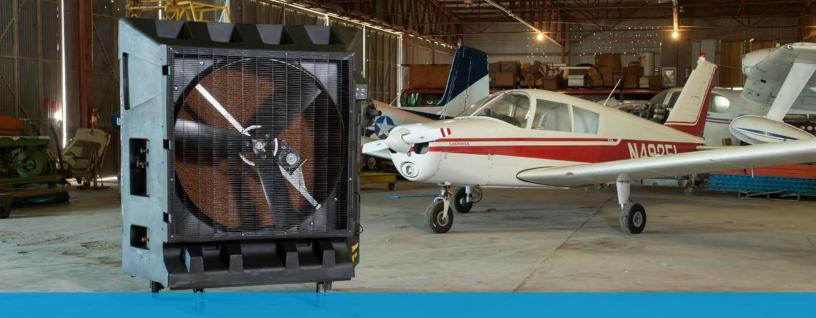

# 48" TWO SPEED

PAC2K482S

### **DESCRIPTION**

Keep your workers cool and productive with Portacool® evaporative coolers. This is our largest product with the highest cooling capacity. Cool workers are comfortable workers. Comfortable workers are productive workers.