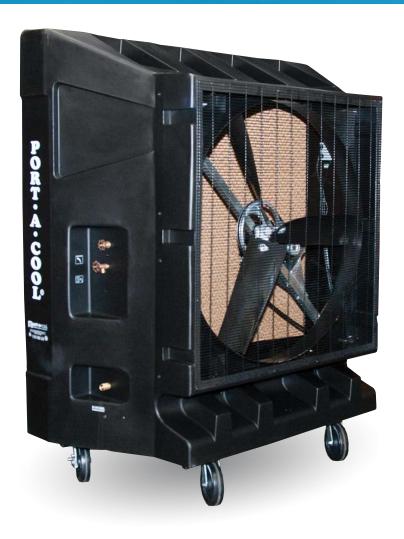

# 48" TWO SPEED

PAC2K482S

### **DESCRIPTION**

Keep your workers cool and productive with Portacool® evaporative coolers. This is our largest product with the highest cooling capacity. Cool workers are comfortable workers. Comfortable workers are productive workers.

#### **FEATURES**

- Low water shutoff
- Heavy duty, 8" casters
- Water control valve
- Cord wrap for tidy storage