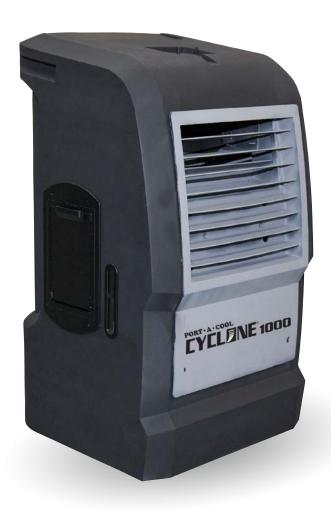

## **FEATURES**

- Dual water fill options (manual fill or hose connection)
- Adjustable louvers
- Water control valve and water level gauge

## **SPECIFICATIONS**

| Air delivery             | 1,000 CFM / 1,700 m <sup>3</sup> /hr |
|--------------------------|--------------------------------------|
| Speeds                   | Two                                  |
| Cooling capacity         | 300 s.f. / 28 m <sup>2</sup>         |
| Water reservoir          | 8 G / 30 L                           |
| Unit dimensions (inches) | 35 H x 19.5 W x 20 D                 |
| Unit dimensions (cm)     | 89 H x 50 W x 50 D                   |
| Unit weight              | 50 lb / 23 kg                        |
| UPC                      | 61428812231                          |