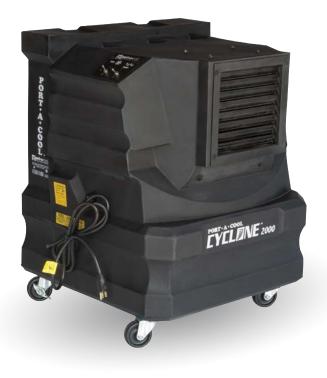

## **DESCRIPTION**

Portacool Cyclone® products are compact in size but huge in performance. Equipped with powerful centrifugal fans these evaporative coolers are ideal for your garage or patio. Enjoy your outdoor space longer!

## **FEATURES**

- Dual water fill options (manual fill or hose connection)
- Adjustable louvers
- Water control valve
- Centrifugal air delivery

## **SPECIFICATIONS**

| Air delivery             | 2,000 CFM / 3,300 m <sup>3</sup> /hr |
|--------------------------|--------------------------------------|
| Speeds                   | Two                                  |
| Cooling capacity         | 500 s.f. / 40 m <sup>2</sup>         |
| Water reservoir          | 10 G / 38 L                          |
| Unit dimensions (inches) | 31 H x 24 W x 25 D                   |
| Unit dimensions (cm)     | 79 H x 61 W x 64 D                   |
| Unit weight              | 61 lb / 27 kg                        |
| UPC                      | 614288122073                         |