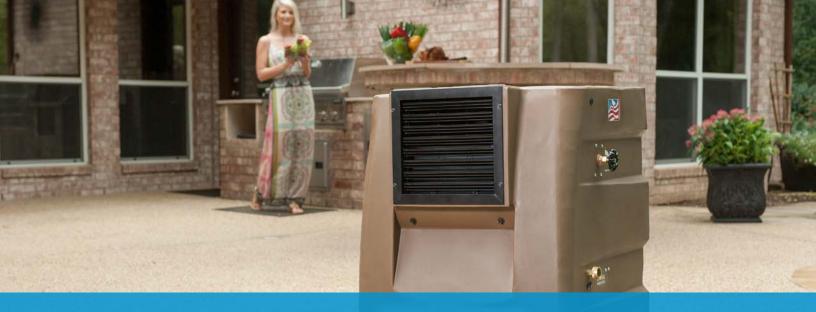

### DESCRIPTION

Portacool Cyclone® products are compact in size but huge in performance. Equipped with powerful centrifugal fans these evaporative coolers are ideal for your garage or patio. Enjoy your outdoor space longer!

## FEATURES

- Handy, built-in cup holders
- Adjustable louvers
- Water control valve
- Centrifugal air delivery