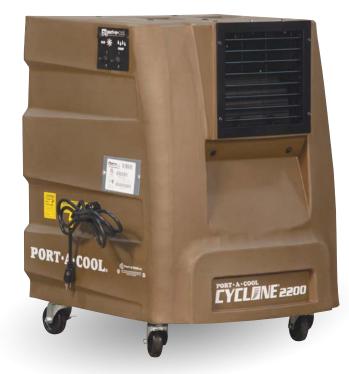

# CYCLONE 2200A PACCYC03A

### DESCRIPTION

Portacool Cyclone® products are compact in size but huge in performance. Equipped with powerful centrifugal fans these evaporative coolers are ideal for your garage or patio. Enjoy your outdoor space longer!

## FEATURES

- Handy, built-in cup holders
- Adjustable louvers
- Water control valve
- Centrifugal air delivery

#### SPECIFICATIONS

| 2,000 CFM / 3,300 m <sup>3</sup> /hr |
|--------------------------------------|
| Two                                  |
| 500 s.f. / 40 m <sup>2</sup>         |
| 10 G / 38 L                          |
| 31 H x 24 W x 25 D                   |
| 79 H x 61 W x 64 D                   |
| 61 lb / 27 kg                        |
| 614288122141                         |
|                                      |