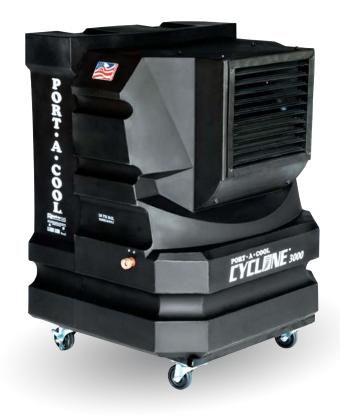

## **DESCRIPTION**

Portacool Cyclone® products are compact in size but huge in performance. Equipped with powerful centrifugal fans these evaporative coolers are ideal for your garage or patio. Enjoy your outdoor space longer!

## **FEATURES**

- Dual water fill options (manual fill or hose connection)
- Adjustable louvers
- Water control valve
- Centrifugal air delivery

## **SPECIFICATIONS**

| Air delivery             | 3,000 CFM / 5,000 m <sup>3</sup> /hr |
|--------------------------|--------------------------------------|
| Speeds                   | Two                                  |
| Cooling capacity         | 700 s.f. / 60 m <sup>2</sup>         |
| Water reservoir          | 16 G / 60 L                          |
| Unit dimensions (inches) | 38 H x 29 W x 25 D                   |
| Unit dimensions (cm)     | 97 H x 74 W x 64 D                   |
| Unit weight              | 100 lb / 45 kg                       |
| UPC                      | 614288122073                         |