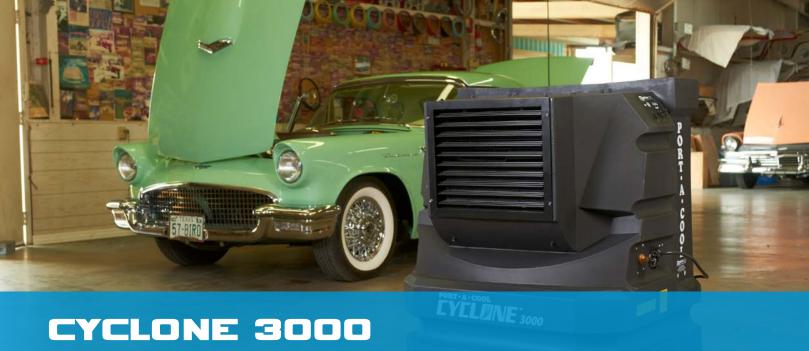

## **DESCRIPTION**

Portacool Cyclone® products are compact in size but huge in performance. Equipped with powerful centrifugal fans these evaporative coolers are ideal for your garage or patio. Enjoy your outdoor space longer!

## **FEATURES**

- Dual water fill options (manual fill or hose connection)
- Adjustable louvers
- Water control valve
- Centrifugal air delivery